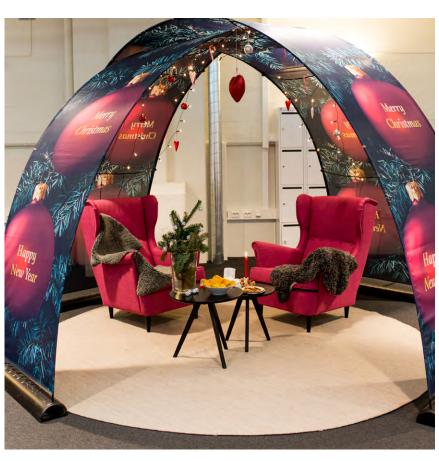

#### THEMES AND CAMPAIGNS

There are many holidays and special occasions throughout the year. By changing the printed design, you can easily refresh and create new experiences, messages and themes. You can use your event arch all year round and complement any season or celebration easily be it Valentine's Day, Halloween, a national holiday, Easter or Christmas.