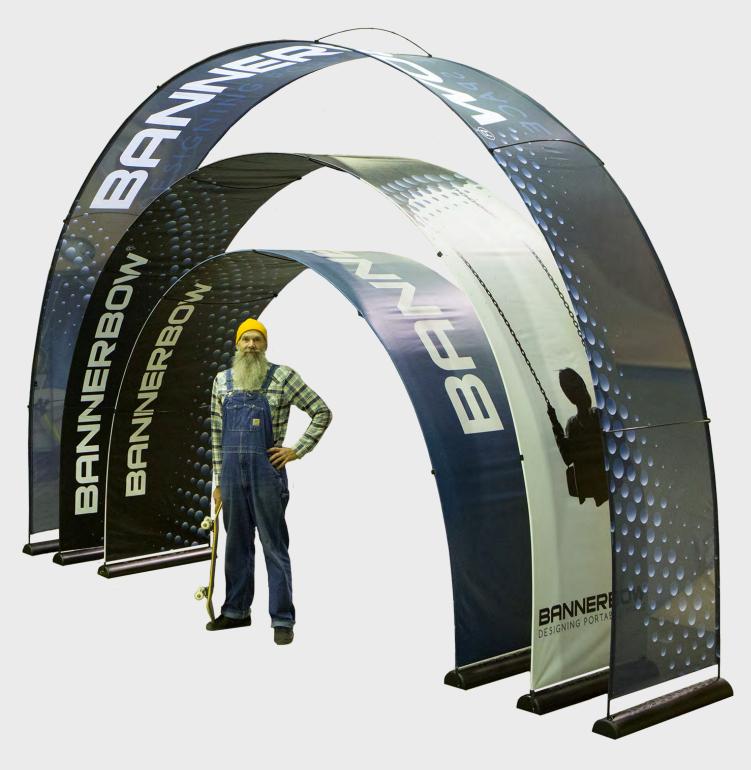

#### IT STARTED WITH A STRIP OF PAPER...

The idea that evolved into the first Bannerbow product was born when Ulf Meijer curved a strip of paper over the edge of his desk. The strip formed an arch that he put on his desk. He placed a little paper man underneath and immediately realised that this could be an exciting way to create a room within a room. The arch created a profile that stood out against the angular signs and mechanical tents often found at shows and events. This new expression, an organic form that both invites you in and encircles you, would become a new and innovative product for exhibitions, events and public spaces.

## BANNERBOW - FOR WHEN YOU WANT TO BE SEEN

Whether you are participating in a roadshow or an event, Bannerbow products can inject that little bit of extra flair you are looking for. The event arches are flexible and can easily be moved from an entrance to an exhibition stand. One product which offers many possibilities.

## A ROOM WITHIN A ROOM - 360° EXPOSURE

By using two event arches together, you can easily create an attractive room within a room. There's enough space for furniture and complementary marketing materials under the arches. It becomes inviting and welcoming.