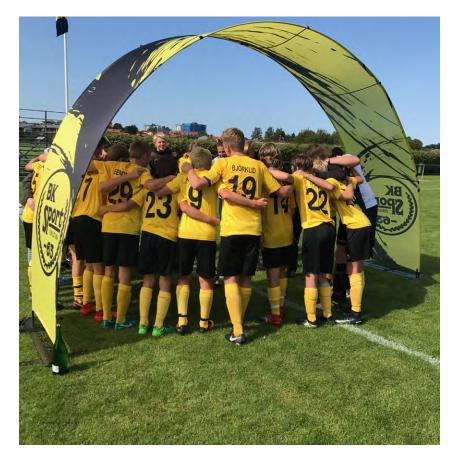

## BANNERBOW FOR SPORT EVENTS AND SPONSORSHIP

Bannerbow event arches create atmosphere and are eye-catching at any venue. Place them by the entrance to make visitors feel like VIPs, or place two arches midfield in a cross so that the match sponsors are visible to spectators from every angle. Create a players' tunnel out of several arches, putting full focus on your players and giving them a striking entrance.

Make a striking entrance