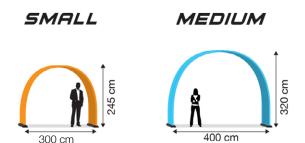

10400LHWSGL  | Complete system with canvas (single-sided printing)  |
|                   |              |                                                      |
| S                 | 10400SHWDBL  | Complete system with canvas (single-sided printing)) |
| M                 | 10400MHWDBL  | Complete system with canvas (single-sided printing)  |
|                   |              |                                                      |

| System onl | y hardware |                        | Weight incl. Bag |
|------------|------------|------------------------|------------------|
| S          | 10400SHWS  | System (only hardware) | ca 14 kg         |
| M          | 10400MHWS  | System (only hardware) | ca 14 kg         |
| L          | 10400LHWS  | System (only hardware) | ca 14 kg         |





Our event arches are available in three different sizes

15

#### **OUTDOOR**

The Bannerbow Outdoor event arch is designed for outdoor use. A black powder-coated steel foot makes the arch stable outdoors. The foot also has a bracket for attaching the canvas with a hook-and-loop fastener, keeping the canvas tightly stretched and securely in place. An outdoor event arch is extremely eye-catching, and the flexible construction sways enticingly in the wind. Working on outdoor events can be a challenge, as weather conditions are often impossible to predict.

#### WEIGHTS FOR EXTRA STABILITY

In lower winds, no additional accessories are required, but for extra security, smartly-designed weights provide extra stability and can be purchased as an optional extra. The foot is built with pre-pu