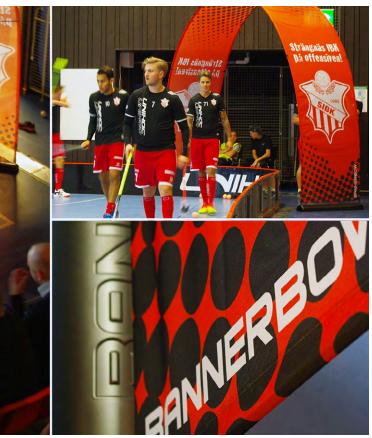

## BANNERBOW FOR SPORT EVENTS AND SPONSORSHIP

Bannerbow event arches create atmosphere and are eye-catching at any venue. Place them by the entrance to make visitors feel like VIPs, or place two arches midfield in a cross so that the match sponsors are visible to spectators from every angle. Create a players' tunnel out of several arches, putting full focus on your players and giving them a striking entrance.

Make a striking entrance