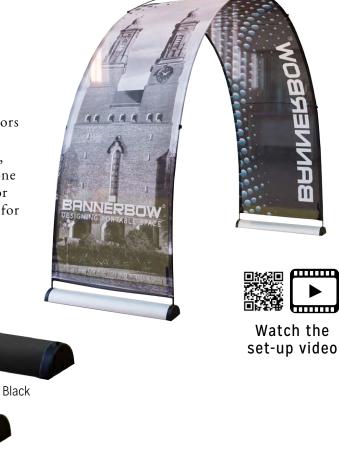

ideos on themes like Sport, Christmas and Outdoor.

You find all videos here: www.bannerbow.com/gallery

#### PICTURES AND LOGOTYPES

Bannerbow products are only to be marketed under the brand BANNERBOW®. You find logotypes and pictures on our webpage for both print and web to use when creating marketing material.

Just go to: www.bannerbow.com/downloads

















## ALUMINIUM & BLACK EVENT ARCH

## ALUMINIUM & BLACK EVENT ARCH

The neutral, lighter aluminium base has an exclusive feel and is available in two different colors Aluminium and Black. Bannerbow event arches are easy to set up, without the need for any tools, ladders or other special equipment: you can set one up by yourself in just a few minutes. Common for Aluminium and Black are that they are intended for indoor use.





#### **ALUMINIUM EVENT ARCH**

| Size                         | Product code | Description                                         |  |  |  |
|------------------------------|--------------|-----------------------------------------------------|--|--|--|
| Complete system incl. canvas |              |                                                     |  |  |  |
| S                            | 10300SHWSGL  | Complete system with canvas (single-sided printing) |  |  |  |
| M                            | 10300MHWSGL  | Complete system with canvas (single-sided printing) |  |  |  |
| L                            | 10300LHWSGL  | Complete system with canvas (single-sided printing) |  |  |  |
|                              |              |