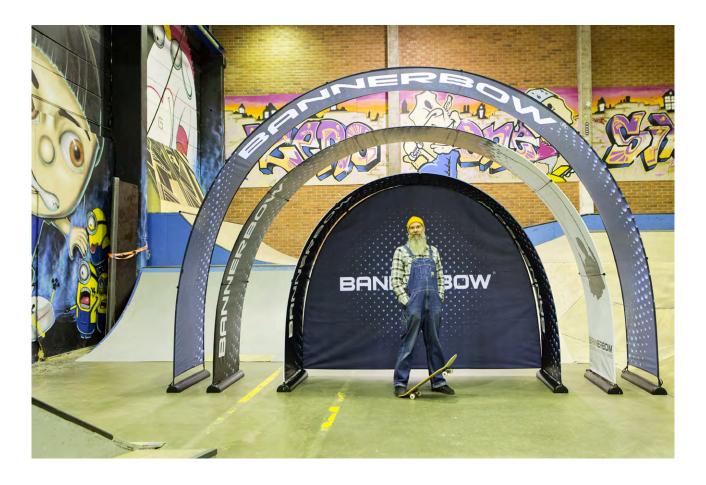

#### IT STARTED WITH A STRIP OF PAPER...

The idea that evolved into the first Bannerbow product was born when Ulf Meijer curved a strip of paper over the edge of his desk. The strip formed an arch that he put on his desk. He placed a little paper man underneath and immediately realised that this could be an exciting way to create a room within a room. The arch created a profile that stood out against the angular signs and mechanical tents often found at shows and events. This new expression, an organic form that both invites you in and encircles you, would become a new and innovative product for exhibitions, events and public spaces.

#### **BACKDROP**

The Backdrop is available in several different designs, choose the system that best suits your needs. Backdrop creates an eye-catching background. Together with our event arch, it creates the perfect set: a portable exhibition stand for every conceivable occasion.