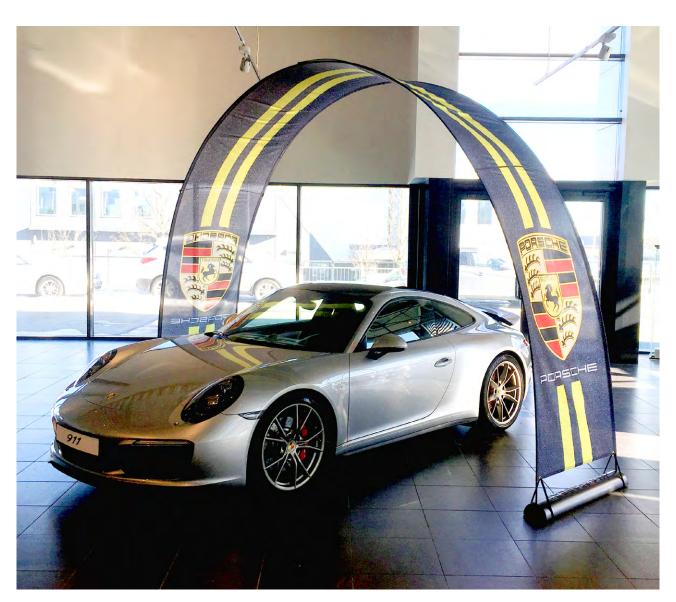

## DIRECT CUSTOMER ATTENTION

With an event arch in a car showroom you can create a pop-out effect and attract the attention of the visitors. Perfect when you want to highlight a campaign or launch of a new car model.

## PORTABLE AND FLEXIBLE

All systems are possible to get in a smart wheeled bag, so you easily take the event arches with you on the road show event or exhibition. Many of our customers in the automobile segment has chosen to adapt the system with their own logo in the base plate.

Highlight selected products and direct customers attention.