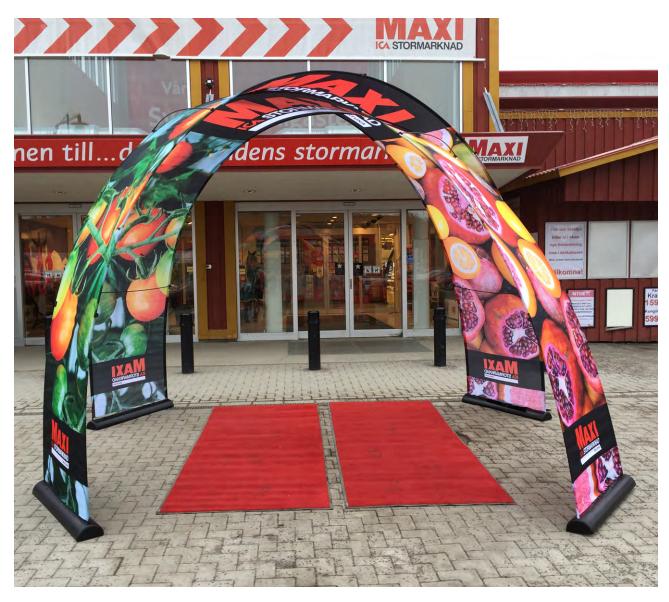

#### WELCOME YOUR CUSTOMERS IN A UNIQUE WAY!

Event arches from Bannerbow can be used in several ways within retail and stores. By using our arches as an entrance portal, customers can "pass through" your message. When customers step into your store, they will immediately sense there's something special going on.

#### PRESENT IN-STORE CAMPAIGNS AND OFFERS.

The shape of our event arches means they look great in a retail environment. If you want to draw attention to a particular campaign or products, you can place the arch over or next to these products to generate customers interest and curiosity.

An inviting portal welcomes customers.