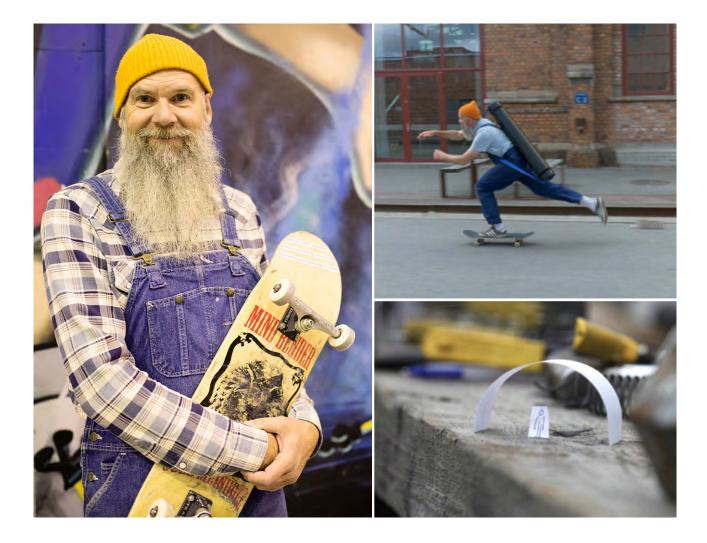

#### IT STARTED WITH A STRIP OF PAPER...

The idea that evolved into the first Bannerbow product was born when Ulf Meijer curved a strip of paper over the edge of his desk. The strip formed an arch that he put on his desk. He placed a little paper man underneath and immediately realised that this could be an exciting way to create a room within a room. The arch created a profile that stood out against the angular signs and mechanical tents often found at shows and events. This new expression, an organic form that both invites you in and encircles you, would become a new and innovative product for exhibitions, events and public spaces.