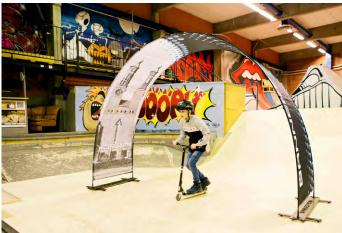

#### IT STARTED WITH A STRIP OF PAPER...

The idea that evolved into the first Bannerbow product was born when Ulf Meijer curved a strip of paper over the edge of his desk. The strip formed an arch that he put on his desk. He placed a little paper man underneath and immediately realised that this could be an exciting way to create a room within a room. The arch created a profile that stood out against the angular signs and mechanical tents often found at shows and events. This new expression, an organic form that both invites you in and encircles you, would become a new and innovative product for exhibitions, events and public spaces.

## BANNERBOW - FOR WHEN YOU WANT TO BE SEEN

Whether you are participating in a roadshow or an event, Bannerbow products can inject that little bit of extra flair you are looking for. The event arches are flexible and can easily be moved from an entrance to an exhibition stand. One product which offers many possibilities.

An event arch serves as an excellent complement to an exhibition stand. The shape of the arch creates a sense of space that invites people in to meet you.