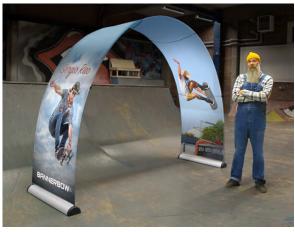

## ALUMINIUM & BLACK EVENT ARCH

## ALUMINIUM & BLACK EVENT ARCH

The neutral, lighter aluminium base has an exclusive feel and is available in two different colors Aluminium and Black. Bannerbow event arches are easy to set up, without the need for any tools, ladders or other special equipment: you can set one up by yourself in just a few minutes. Common for Aluminium and Black are that they are intended for indoor use.