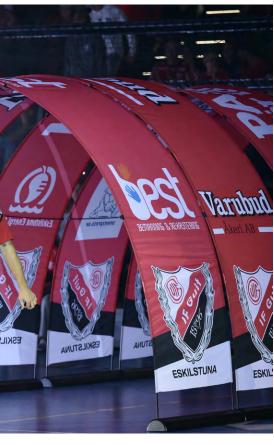

## BANNERBOW FOR SPORT EVENTS AND SPONSORSHIP

Bannerbow event arches create atmosphere and are eye-catching at any venue. Place them by the entrance to make visitors feel like VIPs, or place two arches midfield in a cross so that the match sponsors are visible to spectators from every angle. Create a players' tunnel out of several arches, putting full focus on your players and giving them a striking entrance.

#### PAYS FOR ITSELF AND THEN SOME...

Your event arches can generate revenue for your company. Bannerbow products give you a new and effective way to showcase your sponsors. Selling advertising space on your prints could not only cover the cost of the event arch but will also create a new source of sponsorship revenue.