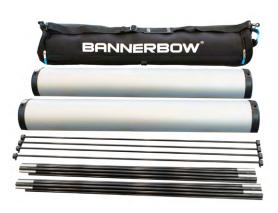

## **BAG FOR OUTDOOR**

Our hybrid the Outdoor that despite the name is suitable even for indoor use, is now available with a flexible wheeled bag. The bag has a practical foam insert that keeps everything in place and makes the handling easy. Read more on pages 16 & 17.

#### PRE-PACKED IN BAG

Now a sleek wheeled bag is available also for the Outdoor model. A practical foam insert keeps everything in place and a reinforced design makes the handling easy.

Smart wheeled bag for Outdoor system.