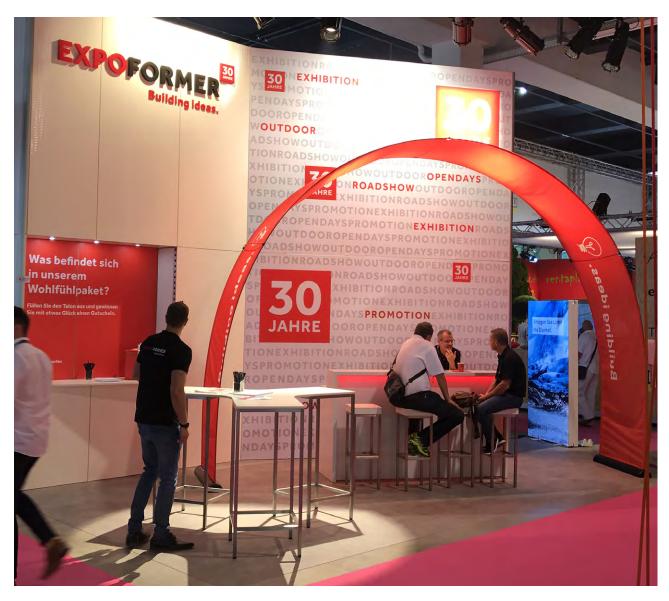

## BANNERBOW - FOR WHEN YOU WANT TO BE SEEN

Whether you are participating in a roadshow or an event, Bannerbow products can inject that little bit of extra flair you are looking for. The event arches are flexible and can easily be moved from an entrance to an exhibition stand. One product which offers many possibilities.

An event arch serves as an excellent complement to an exhibition stand. The shape of the arch creates a sense of space that invites people in to meet you.