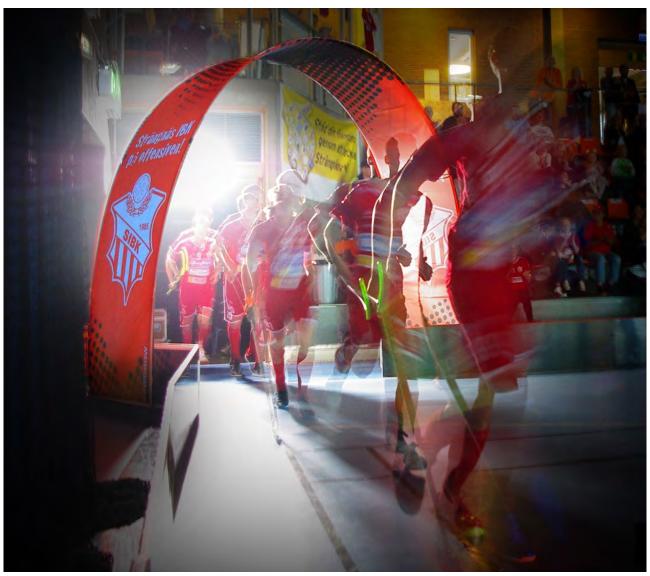

## BANNERBOW FOR SPORT EVENTS AND SPONSORSHIP

Bannerbow event arches create atmosphere and are eye-catching at any venue. Place them by the entrance to make visitors feel like VIPs, or place two arches midfield in a cross so that the match sponsors are visible to spectators from every angle. Create a players' tunnel out of several arches, putting full focus on your players and giving them a striking entrance.

Make a striking entrance