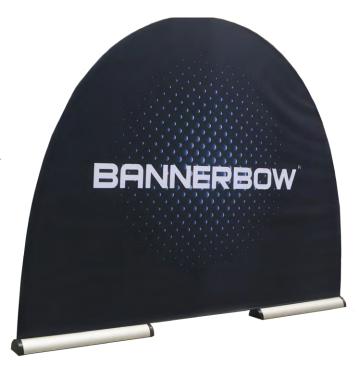

## ALUMINIUM & BLACK EVENT ARCH

## ALUMINIUM & BLACK EVENT ARCH

The neutral, lighter aluminium base has an exclusive feel and is available in two different colors Aluminium and Black. Bannerbow event arches are easy to set up, without the need for any tools, ladders or other special equipment: you can set one up by yourself in just a few minutes. Common for Aluminium and Black are that they are intended for indoor use.

#### **BACKDROP**

The Backdrop is available in several different designs, choose the system that best suits your needs. Backdrop creates an eye-catching background. Together with our event arch, it creates the perfect set: a portable exhibition stand for every conceivable occasion.