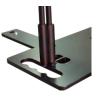

#### **CUSTOM LOGO**

If you like, you can customize both the base plates and the weights with your company logo or message. The minimum order is 15 units, with a delivery time of five to six weeks. Pricing available upon request.

Customized base plate for Outdoor system