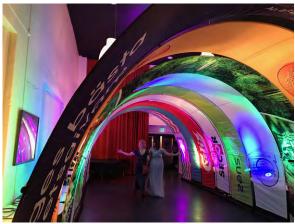

## A ROOM WITHIN A ROOM - 360° EXPOSURE

By using two event arches together, you can easily create an attractive room within a room. There's enough space for furniture and complementary marketing materials under the arches. It becomes inviting and welcoming.

Fill the room with atmosphere