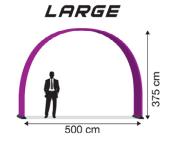

400LHWSGL  | Complete system with canvas (single-sided printing)  |
|                   |              |                                                      |
| S                 | 10400SHWDBL  | Complete system with canvas (single-sided printing)) |
| M                 | 10400MHWDBL  | Complete system with canvas (single-sided printing)  |
|                   |              |                                                      |

| System onl | y hardware |                        | Weight incl. Bag |
|------------|------------|------------------------|------------------|
| S          | 10400SHWS  | System (only hardware) | ca 14 kg         |
| M          | 10400MHWS  | System (only hardware) | ca 14 kg         |
| L          | 10400LHWS  | System (only hardware) | ca 14 kg         |





Our event arches are available in three different sizes

15

#### **OUTDOOR**

The Bannerbow Outdoor event arch is designed for outdoor use. A black powder-coated steel foot makes the arch stable outdoors. The foot also has a bracket for attaching the canvas with a hook-and-loop fastener, keeping the canvas tightly stretched and securely in place. An outdoor event arch is extremely eye-catching, and the flexible construction sways enticingly in the wind. Working on outdoor events can be a challenge, as weather conditions are often impossible to predict.

#### WEIGHTS FOR EXTRA STABILITY

In lower winds, no additional accessories are required, but for extra security, smartly-designed weights provide extra stability and can be purchased as an optional extra. The foot is built with pre-punc