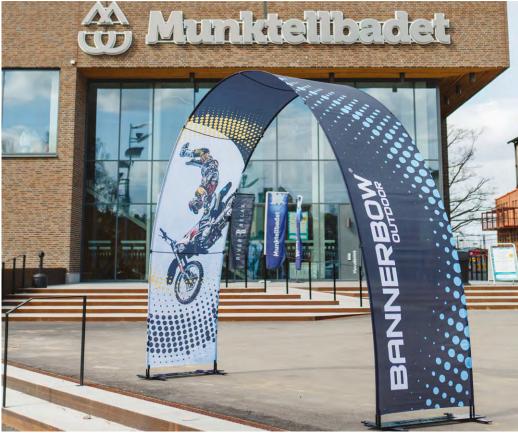

#### **OUTDOOR**

The Bannerbow Outdoor event arch is designed for outdoor use. A black powder-coated steel foot makes the arch stable outdoors. The foot also has a bracket for attaching the canvas with a hook-and-loop fastener, keeping the canvas tightly stretched and securely in place. An outdoor event arch is extremely eye-catching, and the flexible construction sways enticingly in the wind. Working on outdoor events can be a challenge, as weather conditions are often impossible to predict.

#### DON'T LET THE NAME FOOL YOU

The Outdoor model works perfectly indoors too, a true hybrid. In an environment with a lot of people moving around at a crowded event, the Outdoor offers extra stability.