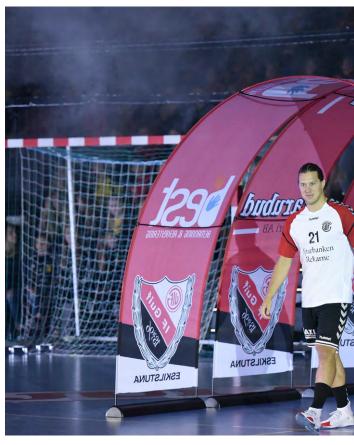

## BANNERBOW FOR SPORT EVENTS AND SPONSORSHIP

Bannerbow event arches create atmosphere and are eye-catching at any venue. Place them by the entrance to make visitors feel like VIPs, or place two arches midfield in a cross so that the match sponsors are visible to spectators from every angle. Create a players' tunnel out of several arches, putting full focus on your players and giving them a striking entrance.

#### PAYS FOR ITSELF AND THEN SOME...

Your event arches can generate revenue for your company. Bannerbow products give you a new and effective way to showcase your sponsors. Selling advertising space on your prints could not only cover the cost of the event arch but will also create a new source of sponsorship revenue.