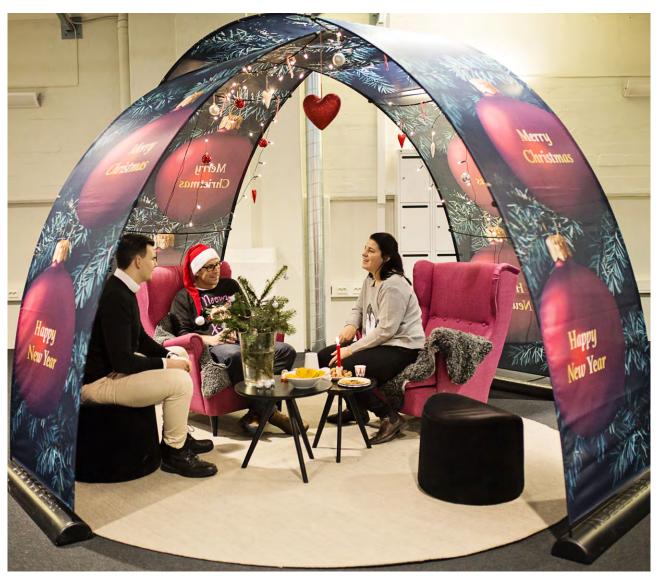

#### THEMES AND CAMPAIGNS

There are many holidays and special occasions throughout the year. By changing the printed design, you can easily refresh and create new experiences, messages and themes. You can use your event arch all year round and complement any season or celebration easily be it Valentine's Day, Halloween, a national holiday, Easter or Christmas.

## A ROOM WITHIN A ROOM - 360° EXPOSURE

By using two event arches together, you can easily create an attractive room within a room. There's enough space for furniture and complementary marketing materials under the arches. It becomes inviting and welcoming.

Fill the room with atmosphere