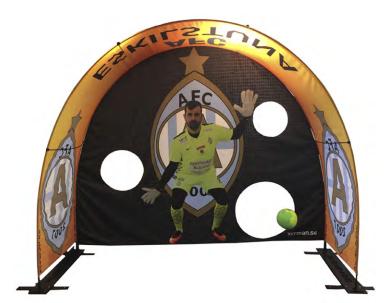

#### CUSTOMIZED BACKDROP

With our customized Backdrop we continue to build on the Bannerbow concept. Create a fun activity by adding a customized Backdrop to an event arch. Perfect for arranging challenges and competitions. Read more on page 19.

## BANNERBOW FOR SPORT EVENTS AND SPONSORSHIP

Bannerbow event arches create atmosphere and are eye-catching at any venue. Place them by the entrance to make visitors feel like VIPs, or place two arches midfield in a cross so that the match sponsors are visible to spectators from every angle. Create a players' tunnel out of several arches, putting full focus on your players and giving them a striking entrance.

Add a customized backdrop to the event arch and create a fun activity. Perfect for arranging contests or events with sponsors for example.