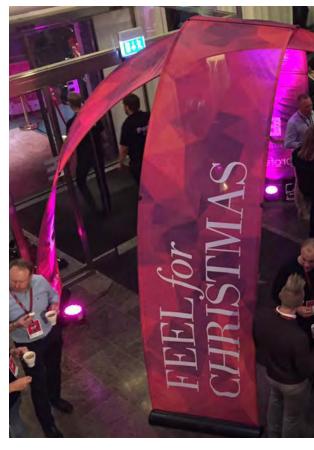

#### THEMES AND CAMPAIGNS

There are many holidays and special occasions throughout the year. By changing the printed design, you can easily refresh and create new experiences, messages and themes. You can use your event arch all year round and complement any season or celebration easily be it Valentine's Day, Halloween, a national holiday, Easter or Christmas.