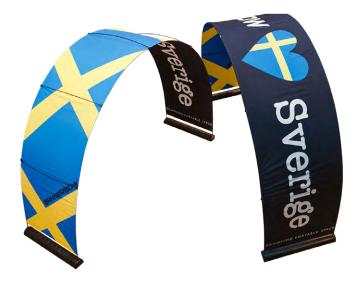

#### SWEDISH INNOVATION AND DESIGN.

Sweden has long been a leader in the development of display systems for exhibitions and events. At Bannerbow, we are proud to be part of this Swedish tradition. Our contribution is our desire to create innovative solutions with new shapes that stand out in a rather flat and square world.

#### IT STARTED WITH A STRIP OF PAPER...

The idea that evolved into the first Bannerbow product was born when Ulf Meijer curved a strip of paper over the edge of his desk. The strip formed an arch that he put on his desk. He placed a little paper man underneath and immediately realised that this could be an exciting way to create a room within a room. The arch created a profile that stood out against the angular signs and mechanical tents often found at shows and events. This new expression, an organic form that both invites you in and encircles you, would become a new and innovative product for exhibitions, events and public spaces.