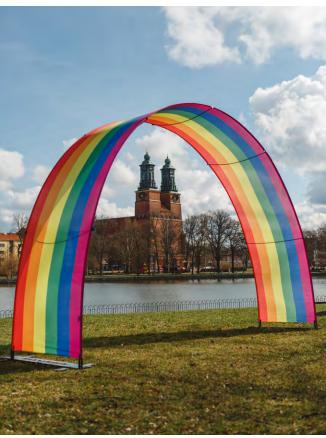

## BANNERBOW - FOR WHEN YOU WANT TO BE SEEN

Whether you are participating in a roadshow or an event, Bannerbow products can inject that little bit of extra flair you are looking for. The event arches are flexible and can easily be moved from an entrance to an exhibition stand. One product which offers many possibilities.

An event arch serves as an excellent complement to an exhibition stand. The shape of the arch creates a sense of space that invites people in to meet you.

## A ROOM WITHIN A ROOM - 360° EXPOSURE

By using two event arches together, you can easily create an attractive room within a room. There's enough space for furniture and complementary marketing materials under the arches. It becomes inviting and welcoming.