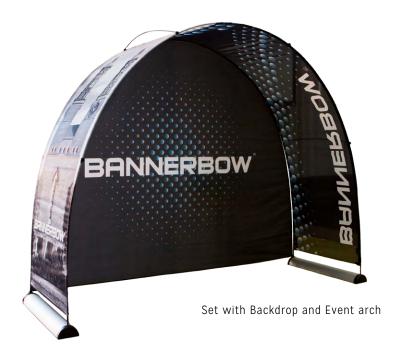

#### CUSTOMIZED BACKDROP

With our customized Backdrop we continue to build on the Bannerbow concept. Create a fun activity by adding a customized Backdrop to an event arch. Perfect for arranging challenges and competitions. Read more on page 19.

#### BACKDROP + EVENT ARCH = COMPLETE STAND

Our event arches are perfect for exhibitions or as a flexible part of an interior. Bannerbow Backdrop offers a perfect set for exhibitions and events. Read more about the Backdrop on pages 18–19.

## SET WITH BACKDROP AND EVENT ARCH

| Size | Product code   | Description                                                    |
|------|----------------|----------------------------------------------------------------|
| S    | 40300SHWADPSGL | Set with Backdrop + Aluminium System, single-sided print       |
| S    | 40300SHWADPDGL | Set with Backdrop + <b>Aluminium</b> System double-sided print |
| S    | 40400SHWADPSGL | Set with Backdrop + Black System single-sided print            |
| S    | 40400SHWADPDGL | Set with Backdrop + Black System double-sided print            |
| S    | 40200SHWADPSGL | Set with Backdrop + Outdoor System single-sided print          |
| S    | 40200SHWADPDGL | Set with Backdrop + Outdoor System double-sided print          |

Add a customized backdrop to the event arch and create a fun activity. Perfect for arranging contests or events with sponsors for example.