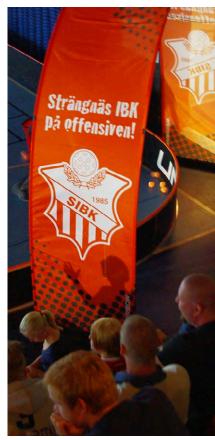

## BANNERBOW FOR SPORT EVENTS AND SPONSORSHIP

Bannerbow event arches create atmosphere and are eye-catching at any venue. Place them by the entrance to make visitors feel like VIPs, or place two arches midfield in a cross so that the match sponsors are visible to spectators from every angle. Create a players' tunnel out of several arches, putting full focus on your players and giving them a striking entrance.

Make a striking entrance