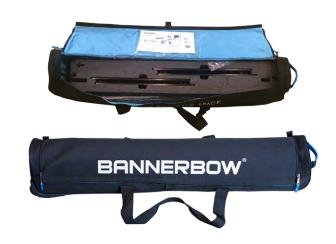

## **BAG FOR OUTDOOR**

Our hybrid the Outdoor that despite the name is suitable even for indoor use, is now available with a flexible wheeled bag. The bag has a practical foam insert that keeps everything in place and makes the handling easy. Read more on pages 16 & 17.

#### A NEW GENERATION TAKES OVER

The Classic system was the first system we produced and sold. It's been lots of fun to develop the product over the years. But now it's time for a new generation to take over, Aluminum and Black our updated and improved versions of the Classic system. In addition, it also comes with a wheeled bag as standard. Read more on pages 14 & 15.

## ALUMINIUM & BLACK EVENT ARCH

Aluminium and Black event arches come in a sleek bag to store all the components.

#### PRE-PACKED IN BAG

Now a sleek wheeled bag is available also for the Outdoor model. A practical foam insert keeps everything in place and a reinforced design makes the handling easy.

Smart wheeled bag for Outdoor system.