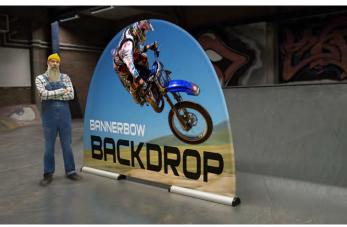

#### **BACKDROP**

The Backdrop is available in several different designs, choose the system that best suits your needs. Backdrop creates an eye-catching background. Together with our event arch, it creates the perfect set: a portable exhibition stand for every conceivable occasion.

Add a customized backdrop to the event arch and create a fun activity. Perfect for arranging contests or events with sponsors for example.