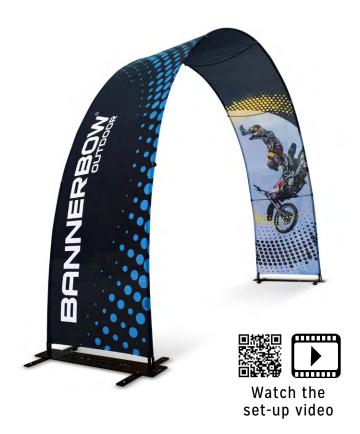

#### **OUTDOOR**

The Bannerbow Outdoor event arch is designed for outdoor use. A black powder-coated steel foot makes the arch stable outdoors. The foot also has a bracket for attaching the canvas with a hook-and-loop fastener, keeping the canvas tightly stretched and securely in place. An outdoor event arch is extremely eye-catching, and the flexible construction sways enticingly in the wind. Working on outdoor events can be a challenge, as weather conditions are often impossible to predict.

## BACKDROP

Watch the set-up video