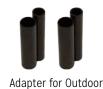

## ACCESSORIES

| Product       | Product code | Description                                    | Weight |
|---------------|--------------|------------------------------------------------|--------|
| Weight        | 00210HW10200 | Weight plate for Outdoor event arch 2x9 kg     | 18 kg  |
| Anchor        | 00110HW10100 | Grass and field anchor for Aluminium & Outdoor | 0,5 kg |
| Bag           | 00901HW10200 | Wheeled bag for Outdoor Event Arch             | 2 kg   |
| Container     | 00902HW10200 | Storage container for Outdoor Event Arch       | 1 kg   |
| Bag           | 00901HW10100 | Wheeled bag for Aluminium and Black            | 1,5 kg |
| Stretch poles | 9990002HW3   | 3 x Stretch poles, 1010 mm.                    | 0,5kg  |
| Adapter       | 00007ADP     | Adapter for Aluminium & Black                  | 0,2 kg |
| Adapter       | 00008ADP     | Adapter for Outdoor                            | 0,2 kg |