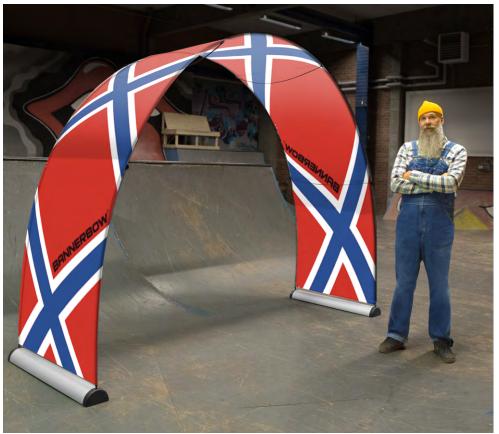

## ALUMINIUM & BLACK EVENT ARCH

## ALUMINIUM & BLACK EVENT ARCH

The neutral, lighter aluminium base has an exclusive feel and is available in two different colors Aluminium and Black. Bannerbow event arches are easy to set up, without the need for any tools, ladders or other special equipment: you can set one up by yourself in just a few minutes. Common for Aluminium and Black are that they are intended for indoor use.