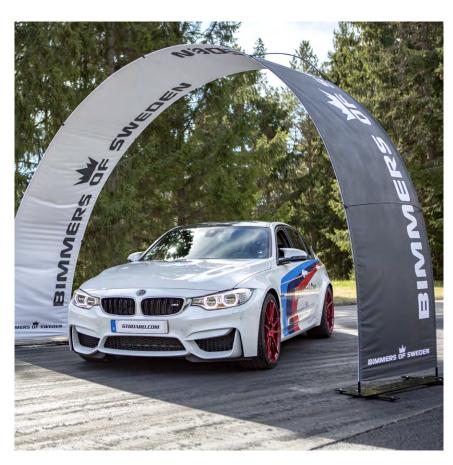

## DIRECT CUSTOMER ATTENTION

With an event arch in a car showroom you can create a pop-out effect and attract the attention of the visitors. Perfect when you want to highlight a campaign or launch of a new car model.

## PORTABLE AND FLEXIBLE

All systems are possible to get in a smart wheeled bag, so you easily take the event arches with you on the road show event or exhibition. Many of our customers in the automobile segment has chosen to adapt the system with their own logo in the base plate.