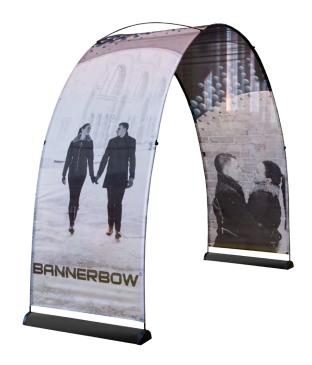

#### **BACKDROP**

The Backdrop is available in several different designs, choose the system that best suits your needs. Backdrop creates an eye-catching background. Together with our event arch, it creates the perfect set: a portable exhibition stand for every conceivable occasion.

Add a customized backdrop to the event arch and create a fun activity. Perfect for arranging contests or events with sponsors for example.